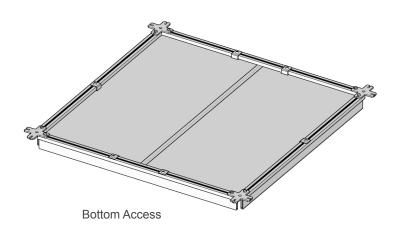

## **TILE SPECIFICATIONS**

- 16 gauge solid steel tiles
- Can be designed for access below or above the grid
- · High durability white powder coat finish
- Tiles can be configured to 24.0"/48.0" On Center, or to 24.5"/48.5" On Center to insert into Polargy's ceiling grid
  - 23.4" X 47.3" Standard Tile size
  - 23.75" X 47.75" Creep Tile size