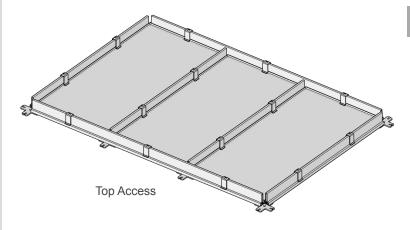

## **TILE SPECIFICATIONS**

- 16 gauge solid steel tiles
- Can be designed for access below or above the grid
- · High durability white powder coat finish
- Tiles can be configured to 24.0"/48.0" On Center, or to 24.5"/48.5" On Center to insert into Polargy's ceiling grid
  - 23.4" X 47.3" Standard Tile size
  - 23.75" X 47.75" Creep Tile size